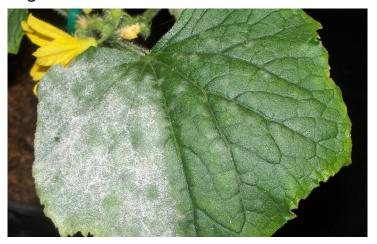

#### Right Side of Leaf Treated with Mildew Cure

Control

Mildew Cure

Mildew Cure Control of Powdery Mildew on Cucumber Performed by Sunburst Disease Clinic

Mildew Cure Control of Powdery Mildew on Belladonna