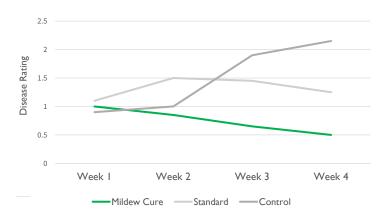

#### Right Side of Leaf Treated with Mildew Cure

Control

Mildew Cure

Mildew Cure Control of Powdery Mildew on Cucumber Performed by Sunburst Disease Clinic

Mildew Cure Control of Powdery Mildew on Belladonna