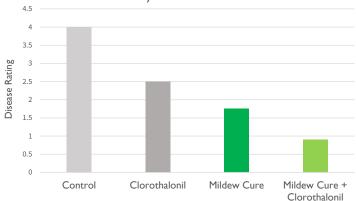

#### Right Side of Leaf Treated with Mildew Cure

Control

Mildew Cure

Mildew Cure Control of Powdery Mildew on Cucumber Performed by Sunburst Disease Clinic

Mildew Cure Control of Powdery Mildew on Belladonna